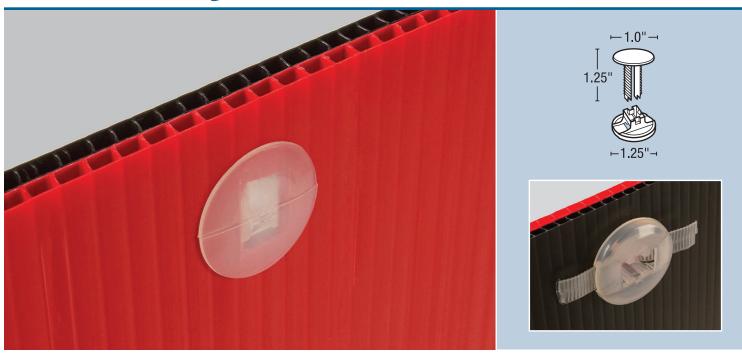

## Features and Benefits

- Heavy-duty panel fastener with 2-piece design is versatile
- Connect back-to-back corrugated units attach corrugated shelving to displays
- Can also be used to mount graphics to wire grids, or to connect thick boards
- Fastens .375" to 1" thickness
- Heads measure 1" and 1.25"; fits .4375"-.75" diameter hole
- Natural polypropylene

## Versatile and durable fastening solution

The extremely versatile Extra-Duty Panel Fastener is a durable yet economical fastening solution for corrugated panels and units, with a fastening capacity from .375" to 1".

Use it to connect back-to-back corrugated units, add wire legs to corrugated displays, or attach corrugated shelving to display fixtures. It can also be used to mount graphics to wire grids or to connect thick boards.

## Specifications

| Item No.   | Ref. No. | Dimensions | Finish  | Pack |
|------------|----------|------------|---------|------|
| 8507484850 | -        | 1.25" L    | Natural | 1    |

Additional sizes and colors can be made to order (minimum quantities apply.)